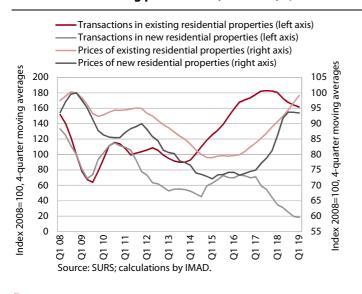

#### Residential housing price indices, Slovenia, Q1 2019

In the first quarter, the average prices of residential properties continued to rise, while the number of transactions dropped further amid limited supply. Following the acceleration in 2017–2018 and further growth in the first quarter of this year, prices were up 8.4% year on year. Strong growth arises from the increase in the prices of existing dwellings (up by one-tenth). The prices of existing family houses rose the most, but remained lower than before the crisis. The average price of new residential properties, which accounted for only 3% of all transactions, was somewhat lower than one year before, when it had increased strongly (by a quarter).