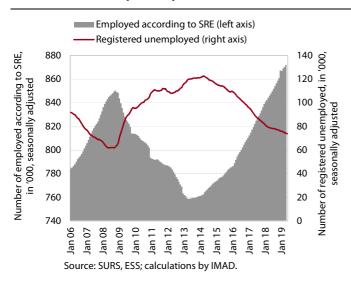

#### Labour market, April-May 2019

Employment continues to rise, albeit at a slower pace than in previous years. In the first four months of this year, the number of employed persons rose the most in manufacturing and construction. Labour shortages amid high labour demand continue to be reflected in increased hiring of foreigners, who already contribute more than two-thirds to total employment growth. The growth of employment is also due to the hiring of persons, but the number unemployed unemployed is falling more slowly than in previous years given that the level of unemployment is already relatively low. At the end of May, 72,012 persons were registered as unemployed, 6.1% fewer than in the same period of 2018.