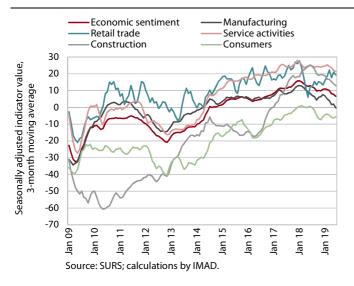

### Business tendency, June 2019

**Economic sentiment deteriorated slightly in June.** The further decline was again mainly due to the lower confidence in the manufacturing sector, which recorded a deterioration in the assessment of the current situation and orders as well as the expected imports and production. Confidence in construction and service activities did not change after a period of decline and remained above the long-term average. Consumer confidence, which has been fairly stable in the last period, has also remained relatively high.