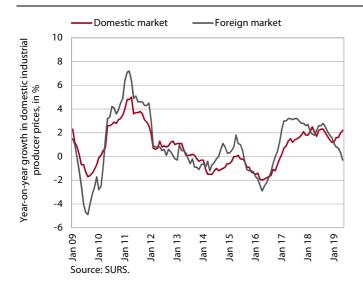

### Slovenian industrial producer prices, May 2019

The year-on-year growth of Slovenian industrial producer prices remained around 1% in May. Boosted by favourable developments in the Slovenian economy, price growth on the domestic market strengthen further, exceeding 2% year on year for the first time since August 2018. This was mainly due to the 15.1% higher prices in energy, gas and steam supply; prices of non-durable consumer goods were also higher year on year. The moderation of foreign demand has a negative impact on the movement of Slovenian producer prices on foreign markets, which were down year on year in May for the first time since September 2016, by 0.3%.