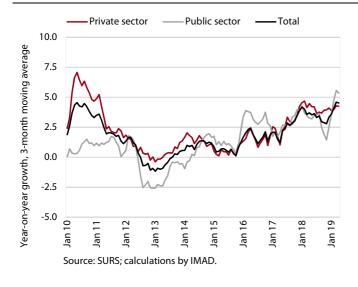

## Wages, April 2019

Wage growth strengthened in the first four months of this year, in line with expectations. In the private sector, wage growth was – in addition to economic and demographic factors (good business results, labour shortages and thus upward pressure on wages) - also due to the increase in the minimum wage at the beginning of the year. Wages rose the most in administrative and support service activities. accommodation and food service activities, trade and manufacturing, i.e. the sectors with the greatest labour shortages and a high share of minimum wage recipients. In the public sector, wage growth mainly reflected strong growth in the government sector as a result of the higher valuation of most positions agreed at the end of last year, promotions and, to a lesser extent, the increase in the minimum wage.