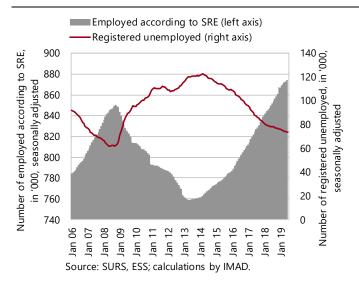

Labour market conditions remain favourable; the hiring of foreign labour continues. Amid the already relatively low level of unemployment, the decline in the number of registered unemployed persons slowed in the middle of the year. The shortage of domestic workers is contributing to wage growth in private sector activities.

## Labour market – July 2019

Employment growth remains high amid increased hiring of foreigners. The number of employed persons was up 2.7% in the second quarter (in the first quarter, up 3.2%). It increased the most in construction, transportation, storage and accommodation and food service activities, i.e. activities with a high job vacancy rate. The contribution of foreigners to total employment growth continues to grow. In June it was 71.9%. The falling of the number of registered unemployed persons slowed in the middle of the year, amid the already relatively low level of unemployment. At the end of July, it amounted to 70,747, which is 5.5% less than in the same period of last year.