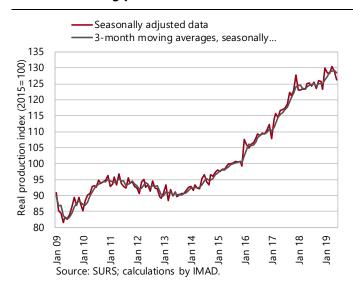

#### Manufacturing production, June 2019

After the surge at the beginning of the year, manufacturing output maintained its level in the second quarter. Production in hightechnology industries increased further. In most other industries it remained almost the same or lower than in the first quarter. Compared with the same period of last year, production growth eased the most in medium-low technology industries, which are integrated in global value chains and were the first to feel the cooling of foreign demand. Particularly the enterprises that produce intermediate goods record lower export orders year on year. Their export expectations have also been deteriorating since the end of the first quarter, as have the expectations of enterprises making investment goods.