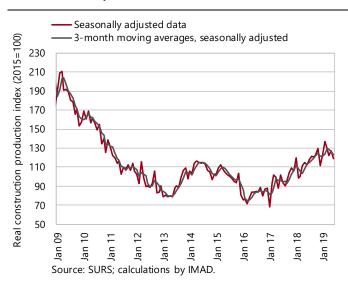

#### **■** Construction, June 2019

After the strong growth in previous quarters, the value of construction output dropped in the second quarter. Activity declined in all three construction segments (civil-engineering works, residential and non-residential buildings), but remained higher year on year. The higher activity year on year is attributable to increased investments on the part of the government, municipalities and infrastructure companies. In the segment of buildings, it also reflects favourable results of the corporate sector and the lack of building in previous years.