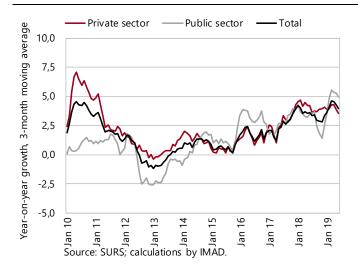

### Earnings, June 2019

Year-on-year wage growth in the second quarter (3.9%) was again higher than in the same period of last year (3.6%). In the first half of the year, the year-on-year growth was 4.3%, compared with 3.6% in the same period of last year. The higher growth rate mainly reflects stronger wage growth in the public sector (as a result of the higher valuation of most positions agreed at the end of last year) and promotions. In the private sector, wage growth was – in addition to economic and demographic factors (good business results, labour shortages and thus upward pressure on wages) - also due to the increase in the minimum wage at the beginning of the year. In the second quarter, wage growth was the strongest in accommodation and food service activities, administrative and support service activities, and manufacturing, i.e. the sectors with the greatest labour shortages.