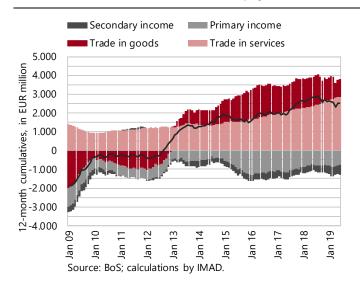

#### Current account of the balance of payments, June 2019

In the second quarter the surplus of the current account of the balance of payments remained lower year on year. In the last 12 months to June, it totalled EUR 2.5 billion (5.2% of estimated GDP), but this year it is gradually falling. The lower surplus was mainly due to the lower surplus in trade in goods amid faster growth in imports than exports and deteriorated terms of trade. The deficit of secondary income was higher, owing to higher payments into the EU budget. The surplus in services trade increased further, in the second quarter mostly as a result of the surplus in trade in other services and higher revenues from construction works abroad. The deficit of primary income was lower, which is related to lower net outflows of dividends and profits and lower net interest payments on external debt.