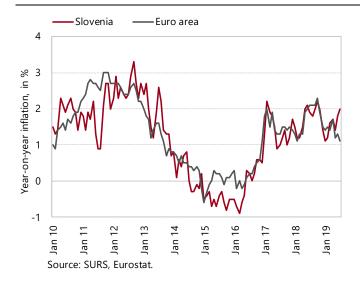

#### Prices, July 2019

Year-on-year inflation rose slightly in July. The contribution of goods prices to year-on-year growth increased despite lower prices of oil products, which was a consequence of higher growth in prices of fresh food (fruits and vegetables). Owing to the worse weather conditions, these prices have risen considerably in recent months and are almost one tenth higher year on year. Higher prices are also recorded for meat. Solid growth in household consumption is, according to our estimate, contributing to somewhat stronger growth in clothing and footwear prices and to growth in services prices, which remains relatively high (around 3%). Prices of durable goods remained unchanged year on year in July, after falling without interruption for more than ten years.