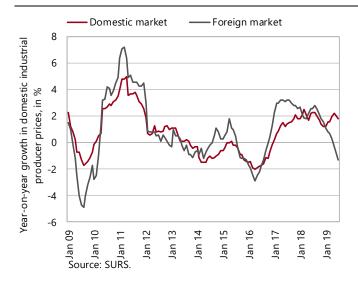

#### Slovenian industrial producer prices, July 2019

The total year-in-year growth of Slovenian industrial producer prices moderated further in July. The moderation was mainly a consequence of a further fall in prices on foreign markets (for the third consecutive month). Producer prices declined across all product groups, which we estimate is mainly related to the slowdown in foreign demand. Price growth on the domestic market has otherwise dropped slightly, but remains around 2%. This is largely due to strong growth in prices of energy (owing to higher electricity prices), while prices in most other product groups recorded modest growth and prices of durable consumer goods even declined year on year.