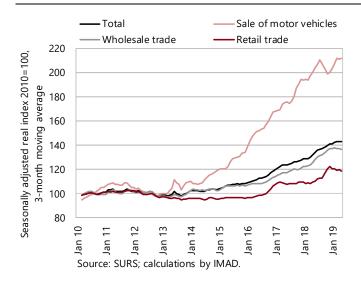

#### Trade, May 2019

After the increase early in the year, turnover in trade remained roughly unchanged in the spring months. After last year's acceleration, which had also been partly due to increased sales of pharmaceutical and some energy products, turnover in wholesale trade has been declining in recent months, to some extent as a consequence of more moderate growth in some trade-related activities (transportation, construction, manufacturing). Turnover growth is also slowing in the sale of motor vehicles, after strong growth in the previous four years. In retail trade, otherwise marked by significant fluctuations in the sale of automotive fuels, the sales of non-food and food products have been rising moderately amid further growth in household consumption.