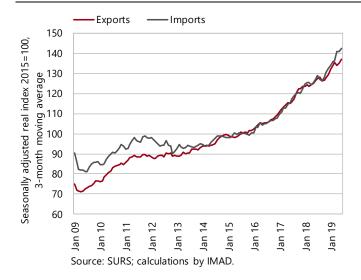

#### Exports and imports of goods, June 2019

**External trade movements remained relatively** favourable in the second quarter, despite the more modest growth in Slovenia's main **trading partners.** Uncertainty in the international environment was reflected particularly in a decline in export expectations and less so in external trade movements. Imports increased further, while the growth of exports slowed slightly. Year on year, real exports and imports were up 9.6% and 12.8% respectively. Exports were otherwise higher year on year in all main product groups, but their growth was to a great extent related to the increased commercial and distribution activity in medicinal and pharmaceutical products. This, together with the strengthening of private consumption, also contributed to strong growth in consumer goods imports.