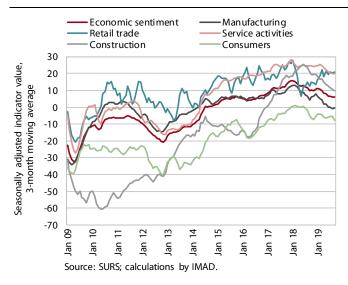

Economic sentiment has not changed significantly after a decline at the beginning of the year and remains above the long-term average. Prospects for retail trade and service activities remain favourable. The outlook for manufacturing remains unchanged. Business expectations about production and exports have stayed at the achieved levels, while expectations about orders, particularly export orders, have declined with slowing growth in the international environment. Confidence in construction and among consumers has worsened slightly in recent months.