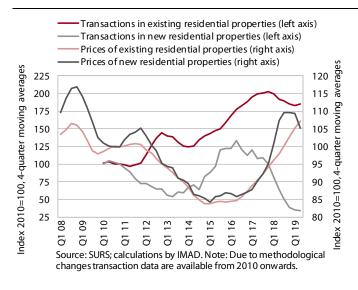

## Housing price indices, Slovenia, Q2 2019

The average residential property prices increased further in the second guarter; the number of transactions also rose after a decline in the previous year. Prices were up 5.8% year on year. Their growth arose from the increased number of transactions and a rise in the prices of existing dwellings (8.3%). Among these, the prices of existing family houses rose the most, but they remained below their pre-crisis levels. The average price of existing flats in Ljubljana, having grown at aboveaverage rates in the previous four years, remained the same as one year before, while prices in the rest of Slovenia increased more notably. The average price of new residential properties, which accounted for only 2% of all transactions, was more than a tenth lower than one year before, when it had risen strongly (by more than a quarter).