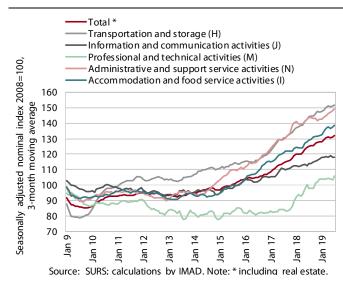

## 📕 Market services, July 2019

At the beginning of the third guarter, turnover growth continued across most market services. In professional and technical activities, turnover strengthened on account of July's considerable growth in architectural and engineering services. Turnover growth continued in transportation (amid slower growth in exports of road transport services). With rising turnover in services that businesses tend to outsource to external providers, the growth of turnover in administrative and support service activities remained high. Turnover in ICT activities has stagnated since the beginning of the year, its growth being impeded by a decline in telecommunication services, amid a significant strengthening in computer services. Meanwhile, turnover growth eased in accommodation and foods service activities, largely owing to a decline in the number of tourist overnight stays.