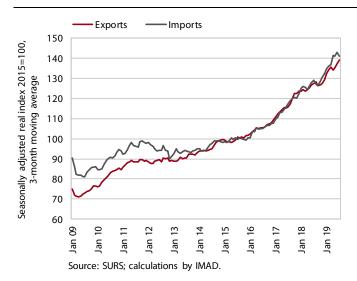

## Exports and imports of goods, July 2019

The volume of external trade increased at the beginning of the third quarter. In the seven months to July, real goods exports were up 9.4% year on year, their growth being mainly driven by exports of medicinal and pharmaceutical products. The growth of exports of other main manufactured goods was significantly lower, which is related to cooling growth in Slovenia's main trading partners, particularly Germany. Import growth remains high, driven by factors similar to those in exports.