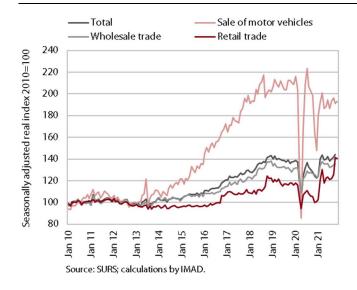

#### **Turnover in trade, October 2021**

In October, turnover in trade increased for the third month in a row. The month-on-month growth was mainly due to high growth in retail trade, where, in addition to a steady increase in non-food and food sales, sale of automotive fuels increased by as much as a third. Due to low turnover following the declaration of the epidemic and the introduction of restrictions on the sale of goods and services in October 2020, turnover in this sector almost doubled year-on-year; it was also almost a third higher than in October 2019. In total, turnover in trade in October was 12% higher year-on-year and 4% higher than in October 2019. Of all the main segments, turnover remained lower only in the sale of motor vehicles. According to the preliminary data, turnover in this segment increased in November, while it decreased slightly in retail trade.