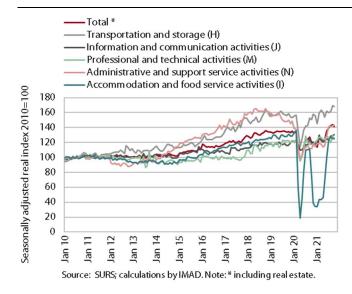

#### **Turnover in market services, October 2021**

In October, real turnover in market services decreased. After five months of growth, it fell by 1.7% month-on-month and was 16.8% higher yearon-year. The decline was most pronounced in professional and technical activities, mainly due to a renewed drop in turnover in architectural and engineering services. Turnover in transportation, accommodation and food service activities and administrative and support service activities also remained at a high level, increasing again in travel agencies while decreasing in employment agencies. Turnover growth continued only in information and communication activities, due to higher sales of computer services in the domestic and foreign markets. Turnover in October was higher year-onyear in all market services, but compared to the same month in 2019, only travel and employment agencies saw significantly lower turnover (by 46% and by 22% respectively).