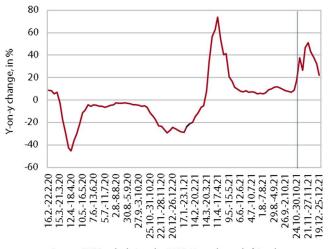

#### Turnover based on fiscal verification of invoices, 12-25 December 2021

Source: FURS; calculations by IMAD.Up to the end of October 2021, 4-week moving averages are shown.

According to data on fiscal verification of invoices, total turnover between 12 and 25 December was 27% higher year-on-year and 1% lower than in the same period of 2019. Year-onyear growth was lower than in the previous two weeks, mainly due to a higher base resulting from temporary partial relaxation of operating restrictions between 15 and 23 December 2020. This was mainly reflected in lower year-on-year turnover growth in trade and some personal services. However, year-onyear growth was still very high for activities that were almost completely shut down in the same period of 2020 - mainly tourism-related services. Total turnover was slightly lower than in the same period of 2019, after having been exceeded in previous months. Turnover in trade was similar to the same period before the epidemic, while in other services the gap with pre-crisis levels remained high (30% in accommodation and food service activities, 50% in creative, arts and entertainment activities and in gambling and betting activities, and 70% in travel agency activities).