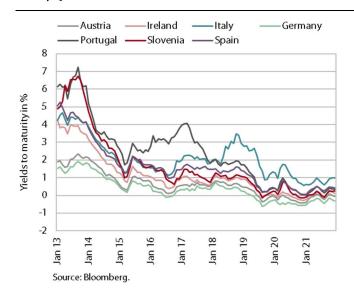

### Bond, Q4 2021

Yields to maturity of euro area government bonds rose slightly in the last quarter of last year, but still remain very low. The higher yield to maturity of government bonds was influenced by the further rise in inflation in the euro area and the decision by ECB to gradually scale back expansionary monetary policy measures. The yield to maturity of the Slovenian bond was thus 0.25% in the last quarter. The spread to the German bond was 49 basis points, about 15 basis points higher than in the previous quarter, which is comparable to the pre-epidemic period.