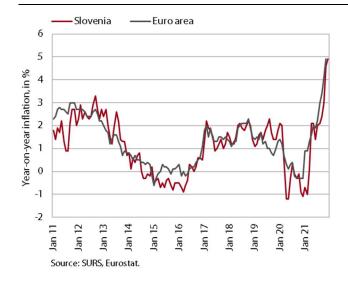

## Consumer prices, December 2021

Year-on-year consumer price inflation continued to rise, reaching 4.9% in December 2021. Inflation continues to be driven mainly by higher energy prices and supply chain problems. Although the yearon-year increase in oil product prices slowed slightly towards the end of the year in the face of falling oil on international markets and government's decision to re-regulate heating oil margins, the year-on-year increase was still around 30%. The rise in heat energy prices continued to accelerate rapidly, reaching a 70% year-on-year increase in December. At the end of last year, food prices also rose sharply year-on-year (by 4%), amid the lower base and a significant monthly increase (2.1%). Due to rising car prices, prices of durable goods are also rising, by 6.5% year-on-year, and prices of semi-durable goods increased by 4.8%. At the end of last year, the year-on-year increase in services prices (1.5%) was sustained.