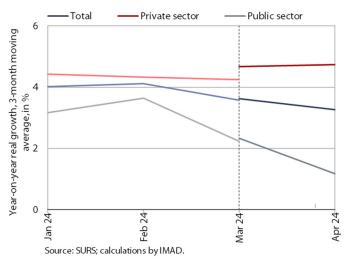

## Average gross wage per employee, April 2024

Since April, calculation of data on earnings uses a new data source; the year-on-year growth in the average gross wage was slightly higher (3.4%) than in March. With a slightly lower inflation, this was mainly due to the relatively high growth in the private sector (5.7%). The highest growth was recorded in construction and administrative and support service activities. In the public sector, the average gross wage fell by 0.8% year-on-year in real terms, which is linked to last year's base (wage increase in April 2023). In the first four months, overall average gross wage increased by 7% in nominal terms – by 8.2% in the public sector and by 4.9% in the private sector.

SURS now uses data from the REK-O form, which differs from the old ZAP/M form by the different reporting of extra payments and overdue payments. The monthly gross wage differences between the two sources are between -2.2% and +2.0%, with the exception of December 2023, where the data from the new source was 14.9% higher. Consequently, growth rates also differ slightly. As the raw data according to the new methodology is published for the last 15 months, the calculation of the year-on-year growth and then the 3-month moving average means that the series shown only overlap by one month.