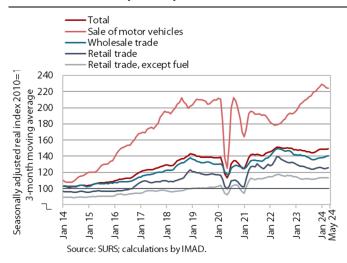

# Turnover in trade, April-May 2024

In April, real turnover increased in most trade sectors and was also higher year-on-year. Turnover in the sales of motor vehicles was a good fifth higher year-on-year in April. After high growth last year, it declined month-on-month in the first quarter. In the first four months, it was more than a tenth higher year-on-year. In April, turnover in wholesale trade rose by just over a tenth compared to the previous year and by 1% in the first four months. Turnovers in the retail sales of non-food and food products were also up year-on-year in the first four months (by 1% and 3% respectively). According to preliminary SURS data, turnover fell in most sectors in May and was also down year-on-year in the retail sales of non-food products, while it continued to rise year-on-year in the retail sales of food products and sales of motor vehicles.