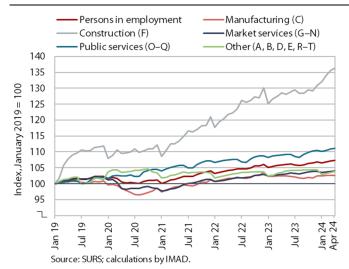

### Number of persons in employment, April 2024

The number of persons in employment continued to rise year-on-year in April. Growth was similar (1.4%) to the first three months of this year and higher than in the last months of 2023. The acceleration of growth at the beginning of the year was mainly due to a change in the definition of persons in employment, which now also includes workers posted abroad.1 In April, growth in the number of persons in employment was still the highest in construction, which faces major labour shortages. The year-on-year increase in the total number of persons in employment in April was due to a higher number of employed foreign nationals, while the number of employed Slovenian citizens fell slightly. The share of foreign citizens among all persons in employment was 15.7% in April, 1.4 p.p. higher than a year earlier. Notably, the activities with the largest shares of foreign workers were construction (50%), transportation and storage (33%) and administrative and support service activities (29%).

<sup>&</sup>lt;sup>1</sup> Inclusion of individuals posted to work or undergo training abroad and caregivers of family members among the persons in employment at the beginning of 2024. According to SURS data, just over 6,900 persons were posted to work or undergo training abroad at the end of 2023. These persons will most likely become persons in paid employment when their existing insurance basis expires (as of January 2024, there were just under 4,600 posted workers remaining). The effect of the changed definition is the largest in construction and among foreign nationals (see SURS https://www.stat.si/StatWeb/en/news/Index/12740). According to our estimate, the changed definition contributed about a half to the total year-on-year growth in the number of persons in employment.