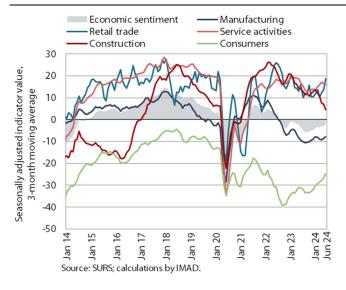

## **Economic sentiment, June 2024**

# The economic sentiment indicator improved slightly in June and remained higher year-on-year.

The improvement compared to the previous month was due to improvements in the confidence indicators in retail trade and among consumers, which have improved the most since the beginning of the year. The confidence indicators in construction and services deteriorated, while the confidence indicator in manufacturing remained unchanged. With the exception of the confidence indicator in construction, which has deteriorated the most since the start of the year, all confidence indicators contributed to the year-on-year increase in the economic sentiment indicator in lune