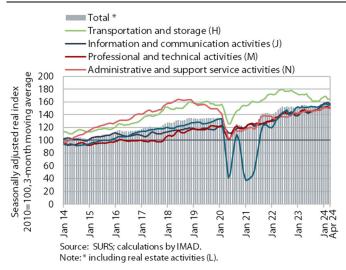

#### **Turnover in market services, April 2024**

In April, total real turnover in market services fell (by 0.6%), though it remained 6.8% higher year-onyear in real terms. Following relatively high growth in March, the sharpest fall in turnover was recorded in professional and technical activities, with the deepening of turnover decline in architectural and engineering services. A slightly smaller decline in turnover was observed in administrative and support service activities, with a further contraction in employment services. Turnover in accommodation and food service activities fell for the fourth month in a row. In addition, the decline in turnover in the real estate activities contributed to the overall turnover decline in market services. However, turnover in transportation and storage increased slightly, primarily due to growth in warehousing and support activities for transportation. In information and communication, turnover growth accelerated due to higher sales in telecommunication services. In the first four months, real turnover was down year-on-year only in transportation and storage.