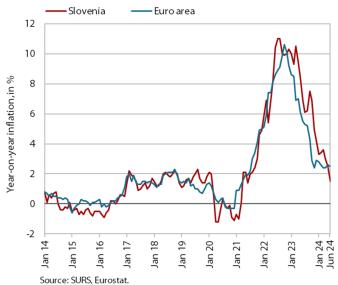

## Consumer prices, June 2024

# Year-on-year price growth weakened rapidly in June, reaching its lowest level in three years (1.5%).

This was partly due to a further weakening of upward price pressure, but to a greater extent also to the high base of last June, when the reduced VAT rate on some energy products was abolished. This also had an impact on the year-on-year fall in the prices of housing, water, electricity, and gas and other fuels (-2.3%), whereas prices in this group had still risen by around 3% year-on-year in May. The price increase for goods in particular is weakening and was only 0.2% year-on-year in June. Non-durable goods prices went up by 0.3%, and semi-durable goods prices by 1.5%, while durable goods prices dropped by 1.4%. The slowdown in service prices has been interrupted in recent months, their year-on-year growth was still above 4%. The strongest price increase (6.7%) was observed in the restaurants and hotels group, which in our assessment is still the consequence of labour shortage and the associated upward pressure on wages, but also to a certain extent to the relatively high demand.