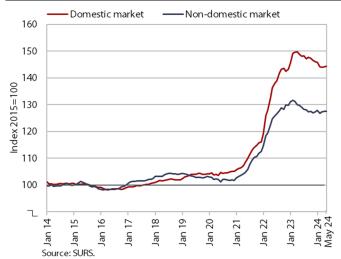

#### Slovenian industrial producer prices, May 2024

Slovenian industrial producer prices remained unchanged in May, with the year-on-year decline continuing to slow slightly (-2.4%). The slowdown in the year-on-year decline in May was mainly due to a deceleration in the decline of prices in the intermediate goods group (-4.3%), which was attributable to both a higher base and monthly growth of 0.6%. Energy prices were 11% lower year-on-year, mainly due to lower prices in electricity, gas and steam supply (-15.8%). Price growth for capital goods remained at around 0.5% year-on-year, while prices of consumer goods continued to rise by around 1%. Industrial producer prices on the domestic market were 3.0% lower year-on-year. The decline on foreign markets was 1.8%.