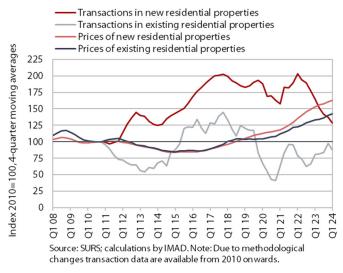

### Real estate, Q1 2024

Amid a further decline in the volume of sales, the year-on-year growth in dwelling prices moderated slightly in the first quarter. After price growth halved last year (to 7.2% on average), prices were 6.3% higher compared to the first quarter of 2023 and 1.2% higher compared to the fourth quarter of last year. Prices of existing dwellings, where the number of transactions fell by almost a quarter year-on-year and reached their lowest level since the third quarter of 2013, rose by 6.9% year-on-year. Prices of newly built dwellings were also higher year-on-year (by 8.7%), but 7.6% lower than in the last quarter of last year. The number of their transactions, although only a small part of total sales (8%), also fell sharply year-on-year (by a third), after their number was relatively high in 2023 (according to the revised data).2

<sup>&</sup>lt;sup>2</sup> SURS made a revision of data for 2023, after receiving data on a larger number of sales of newly built dwellings. The number of transactions rose by 514 to 839 in 2023, almost half as many as in 2022 and the highest number since 2018.