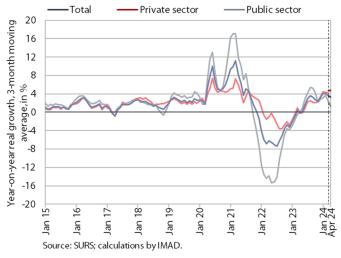

## Average gross wage per employee, April 2024

Since April, calculation of data on earnings uses a new data source; the year-on-year growth in the average gross wage was slightly higher (3.4%) than in March. With a slightly lower inflation, this was mainly due to the relatively high growth in the private sector (5.7%). The highest growth was recorded in construction and administrative and support service activities. In the public sector, the average gross wage fell by 0.8% year-on-year in real terms, which is linked to last year's base (wage increase in April 2023). In the first four months, overall average gross wage increased by 7% in nominal terms – by 8.2% in the public sector and by 4.9% in the private sector.

SURS now uses data from the REK-O form, which differs from the old ZAP/M form by the different reporting of extra payments and overdue payments. The monthly gross wage differences between the two sources are between -2.2% and +2.0%, with the exception of December 2023, where the data from the new source was 14.9% higher. Consequently, growth rates also differ slightly. As the raw data according to the new methodology is published for the last 15 months, the calculation of the year-on-year growth and then the 3-month moving average means that the series shown only overlap by one month.